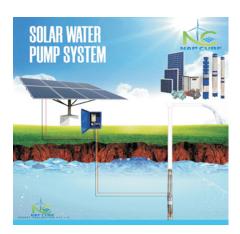

Our Portfolio

The system operates on power generated using solar PV (photovoltaic) system. The photovoltaic array converts the solar energy into electricity, which is used for running the motor pump set. The pumping system draws water from the open well, bore well, stream, pond, canal etc