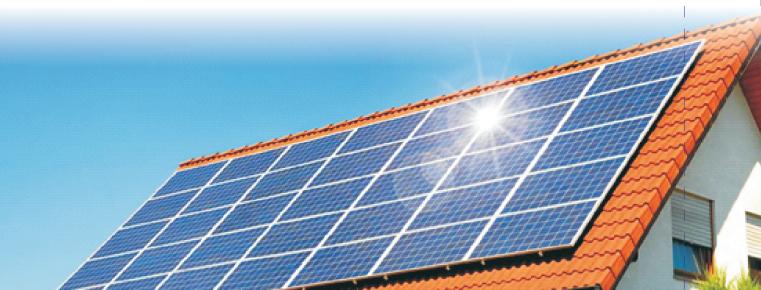

Our Portfolio

The system operates on power generated using solar PV (photovoltaic) system. The photovoltaic array converts the solar energy into electricity, which is used for running the motor pump set. The pumping system draws water from the open well, bore well, stream, pond, canal etc

A solar inverter or photovoltaic (PV) inverter is a type of power inverter which converts the variable direct current (DC) output of a photovoltaic solar panel into a utility frequency alternating current (AC).

Solar inverters use maximum power point tracking (MPPT) to get the maximum possible power from the PV array