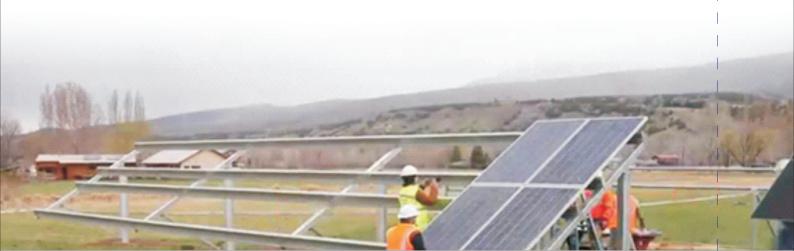

### **Installation Process**

- 1. Clean the roof, install the foundation, and measure the installation position of the foundation using a tape measure in the roof.
- 2. Drill holes in the cement foundation, measuring the depth of the holes based on the foundation's thickness and the bolts' length to ascertain the bolts' M10 diameter. (The base before pre-installed bolts to address the contaminants on the threads).
- 3. To make sure the holes are clean, use the suction pump to vacuum the dirt out of the holes or blow them out.
- 4. Insert the expansion bolts into the holes and carefully tap them into place, leaving a space of 30 mm between each bolt, using wooden hammers or non-metallic hammers like leather hammers. Hammers that are not made of metal, like leather hammers, can be used to gently tap the bolt into a hole that is 30 mm apart.
- 5.Installation of the bottom beam or base, with the holes matching up with the bolts and the nut tightened using a wrench (in line with the method of fixing the other foundation base

### **EPC** Division

- NAP EPC has comprehensive expertise in designing, procuring, and installing solar plants, grid-connected plants, rooftop systems, and decentralized applications. We execute and commission turnkey projects irrespective of proportion and ensure strict adherence to timelines at every step.
- Our vast experience makes it easy for you to complete any project, besides customization according to individual needs. We offer comprehensive solutions for homes, commercial or industrial projects.
- As we manufacture the primary components of a plant Inverter, Panels, Structure, and Combiner boxes- we can control the plant's quality and deliver at the highest quality and standards.
- The combination of manufacturing expertise, the latest technology, and design & insta lation, enables us to deliver the most reliable solar plant with the focus of 25 years in mind with higher generation, and lower O&M costs, delivered to you with utmost ease and affordability.