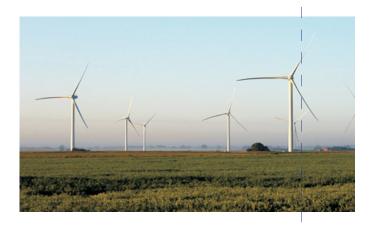

### Wind Projects

- 1. Wind Power is The Nations Largest Source Of Renewable Energy.
- 2. Wind Turbines Installed In all 50 States Supplying More Than 10 % of Total Electricity And Large Percentages Of Most States Energy Needs.
- 3.It Invloves Using Wind Turbines To Convert The Turning Motion Of Blades, Pushed By Moving Air Into Electrical Energy.
- 4. Wind Farms Can Be Installed Both On Land And Offshore.
- 5.There Are Also Financial Benefits And Economic Advantages To Installing Wind Energy It has A low Cost Of Energy(cost to produce while operating) and wind turbines can help homeowners and communities reduce utility bills, benefit from tax credit and financial incentives, create jobs and even profit from selling extra energy a turbine on their land might make
- 6.The electricity created can either provide power to specefic needs (like a wind turbine powering a street light or isolated farm)or contribute to the electric grid, which then powers homes, businesses and schools with the help of transmissions and distribution cables