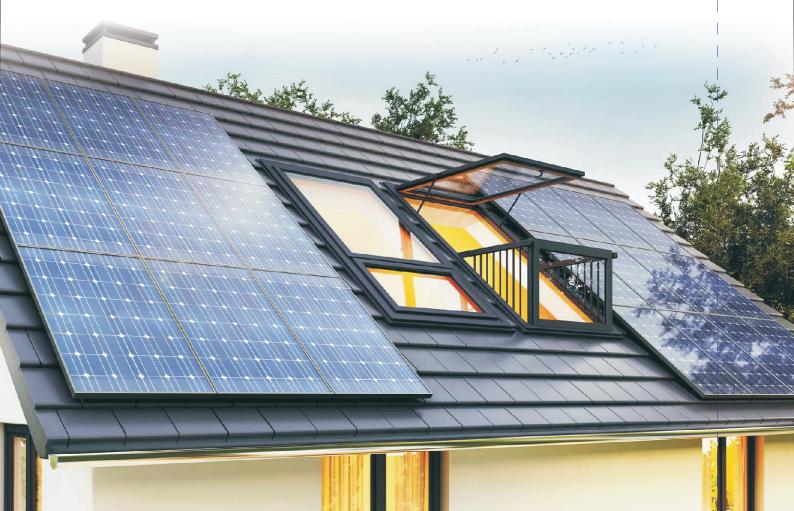

Our Portfolio

The system operates on power generated using solar PV (photovoltaic) system. The photovoltaic array converts the solar energy into electricity, which is used for running the motor pump set. The pumping system draws water from the open well, bore well, stream, pond, canal etc

## Installation - Rooftop

# Installation - Building

# Installation - Domestic