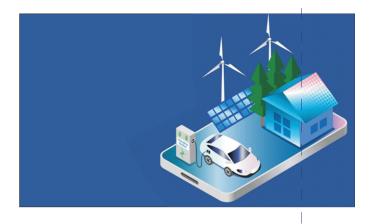

### Our Eco System

## Installation - Ground

Wind We Support both commercial

Charging EV Using Renewable Energy

## E Auto Passenger

- The combination of solar energy and electric vehicle (ev) charging is the key in drastically reducing our dependence on fossil fuels.
- Electricity comes from a variety of sources and its crucial that electric vehicles will be powered by renewables.
- It is eco friendly, good revenue business model.