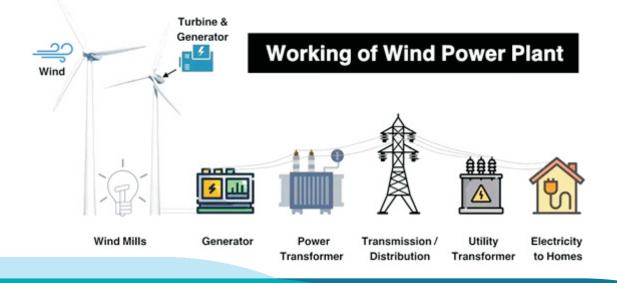

### Wind Projects

- 1. Wind Power is The Nations Largest Source Of Renewable Energy.
- 2. Wind Turbines Installed In all 50 States Supplying More Than 10 % of Total Electricity And Large Percentages Of Most States Energy Needs.
- 3.It Invloves Using Wind Turbines To Convert The Turning Motion Of Blades, Pushed By Moving Air Into Electrical Energy.
- 4. Wind Farms Can Be Installed Both On Land And Offshore.
- 5.There Are Also Financial Benefits And Economic Advantages To Installing Wind Energy It has A low Cost Of Energy(cost to produce while operating) and wind turbines can help homeowners and communities reduce utility bills, benefit from tax credit and financial incentives, create jobs and even profit from selling extra energy a turbine on their land might make
- 6.The electricity created can either provide power to specefic needs (like a wind turbine powering a street light or isolated farm)or contribute to the electric grid, which then powers homes, businesses and schools with the help of transmissions and distribution cables