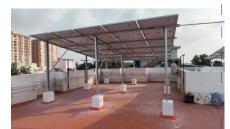

hickness and the bolts' length to ascertain the bolts' M10 diameter. (The base before pre-installed bolts to address the contaminants on the threads).
- 3. To make sure the holes are clean, use the suction pump to vacuum the dirt out of the holes or blow them out.
- 4. Insert the expansion bolts into the holes and carefully tap them into place, leaving a space of 30 mm between each bolt, using wooden hammers or non-metallic hammers like leather hammers. Hammers that are not made of metal, like leather hammers, can be used to gently tap the bolt into a hole that is 30 mm apart.
- 5.Installation of the bottom beam or base, with the holes matching up with the bolts and the nut tightened using a wrench (in line with the method of fixing the other foundation base



### **EPC** Division









- NAP EPC has comprehensive expertise in designing, procuring, and installing solar plants, grid-connected plants, rooftop systems, and decentralized applications. We execute and commission turnkey projects irrespective of proportion and ensure strict adherence to timelines at every step.
- Our vast experience makes it easy for you to complete any project, besides customization according to individual needs. We offer comprehensive solutions for homes, commercial or industrial projects.
- As we manufacture the primary components of a plant Inverter, Panels, Structure, and Combiner boxes- we can control the plant's quality and deliver at the highest quality and standards.
- The combination of manufacturing expertise, the latest technology, and design & insta lation, enables us to deliver t