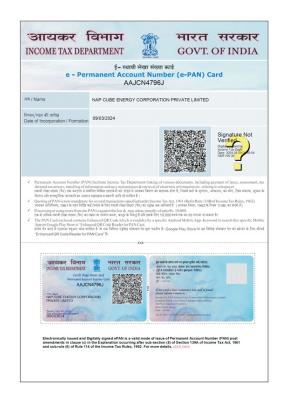

The Permanent Account Number (PAN) of the company is AAJCN4796J\*

The Tax Deduction and Collection Account Number (TAN) of the company is CHEN15189G\*

Signature Not Verified

Digitally signed by
S MINISTRY OF CORPORATE
AFFAIRS . CRC MANESAR 1
Date: 2024.03.05 18:10:12 IST

NAP CUBE ENERGY CORPORATION PRIVATE LIMITED

NO. 20 1, SIVANKOIL SOUTH MADA ST, Villivakkam, Ambattur, Tiruvallur- 600049, Tamil Nadu

\*as issued by Income tax Department

INDIA'S FIRST FREE SOLAR UNIT PROVIDER FOR COMPANIES, FACTORIES & INDUSTRIES